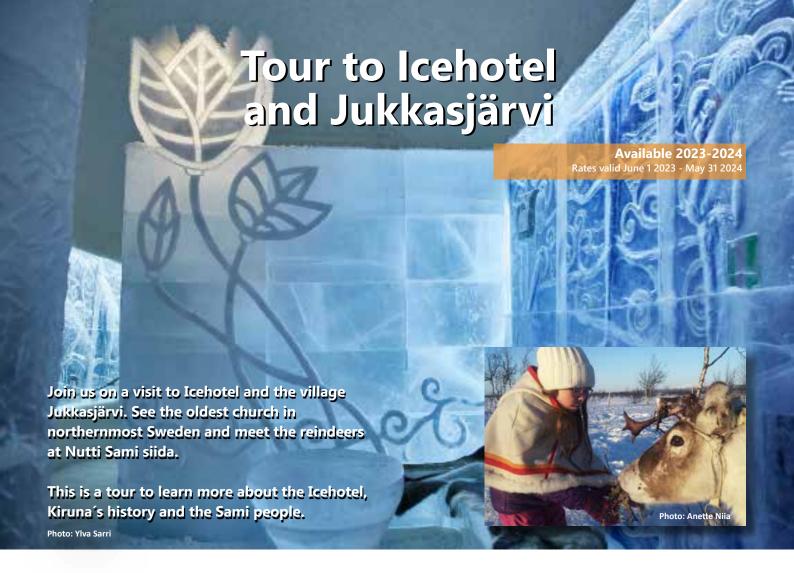

Our local guide picks you up and drives you by minibus to Jukkasjärvi. At the Icehotel you have time, on your own, to discover the famous ice art exhibition.

Your guide will also take you to the oldest part of Jukkasjärvi where you will hear more about the Kiruna area and about the Sami people.

You visit the old church, also called the "Sami church", where the oldest parts are from 1607 and meet the reindeers at Nutti Sami siida, the Sami museum.

When we are finished we go back to Kiruna.

**Price**: SEK 1,690/adult and youth. Children 2-12 years SEK 1,090/child.